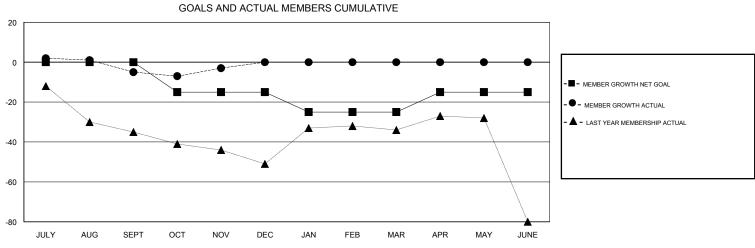

## MONTHLY MEMBERSHIP PROGRESS REPORT

Results as of: 11/30/2018

| GMT: STEVE ANTON LOC |               |             |               | TION MICHIGAN         |                           |                         | GMT CA                                       |
|----------------------|---------------|-------------|---------------|-----------------------|---------------------------|-------------------------|----------------------------------------------|
| Clubs                |               |             |               | Members               |                           |                         |                                              |
|                      | RESULTS FOR   | R 2018-2019 |               | RESULTS FOR 2018-2019 |                           |                         |                                              |
| QUARTER              | NEW CLUB GOAL | NEW CLUBS   | DROPPED CLUBS | QUARTER               | MEMBER GROWTH NET<br>GOAL | MEMBER GROWTH<br>ACTUAL | DROPPED MEMBERS ACTUAL (including transfers) |
| JULY/AUG/SEPT        | 0             | 0           | 0             | JULY/AUG/SEPT         | 0                         | 13                      | 15                                           |
| OCT/NOV/DEC          | 0             | 0           | 0             | OCT/NOV/DEC           | -15                       | 15                      | 12                                           |
| JAN/FEB/MAR          | 0             | 0           | 0             | JAN/FEB/MAR           | -10                       | 0                       | 0                                            |
| APR/MAY/JUNE         | 1             | 0           | 0             | APR/MAY/JUNE          | 10                        | 0                       | 0                                            |